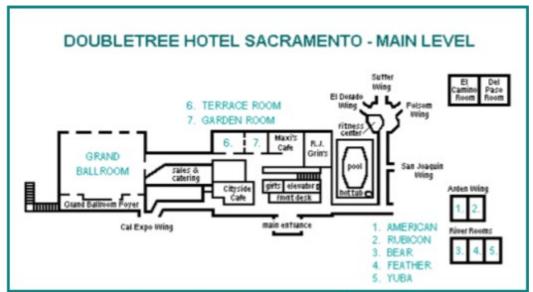

## FRIDAY, AUGUST 19, 2022

| TIME         | CLASS                                                                                                                                                                                                            | FACULTY                                                               | AUDIENCE                | LOCATION                        |
|--------------|------------------------------------------------------------------------------------------------------------------------------------------------------------------------------------------------------------------|-----------------------------------------------------------------------|-------------------------|---------------------------------|
| 1:00-3:00 pm | Regional Management Team Meeting                                                                                                                                                                                 | RMT Members                                                           | Open to All<br>Members  | Maxi's                          |
| 3:00-6:00 pm | Riser Set Up                                                                                                                                                                                                     |                                                                       |                         | Grand<br>Ballroom               |
| 3:00-5:00p   | Sales Tables set up                                                                                                                                                                                              | HDH, PEC,<br>LiveWire,<br>Equilibrium                                 |                         | California<br>Ballroom #1       |
| 5:00-9:00p   | Sales Tables Open                                                                                                                                                                                                | HDH, PEC,<br>LiveWire,<br>Equilibrium                                 |                         |                                 |
| 3:00-500p    | Registration Set up                                                                                                                                                                                              | HDH                                                                   | Open to all             | California<br>Ballroom<br>Foyer |
| 5:00-9:00p   | Registration Open                                                                                                                                                                                                | HDH                                                                   | Open to all             | California<br>Ballroom<br>Foyer |
| 7:00-8:15 pm | From Paper to Performance Bring your performance to life with guidance from champion lead Nikki Blackmer! Transform your songs from notes on a page into captivating and engaging experiences for your audience. | Nikki Blackmer                                                        | Open to all             | California<br>Ballroom 3&4      |
| 8:30-10:00p  | FRIDAY NIGHT PARTY                                                                                                                                                                                               |                                                                       |                         |                                 |
| 8:30-10:00pm | Welcome Back Party Finally together again! Singing and socializing for the evening. Bar available.                                                                                                               | Tag singing with<br>LiveWire Quartet<br>and<br>Equilibrium<br>Quartet | Open to all registrants | Grand<br>Ballroom               |

| TIME        | CLASS               | FACULTY      | AUDIENCE          | LOCATION |
|-------------|---------------------|--------------|-------------------|----------|
| 10:00-11:00 | Circle 12 rehearsal | Kathy Scheel | Closed. Circle 12 | Grand    |
| pm          |                     |              | members only      | Ballroom |

## SATURDAY, AUGUST 19, 2022

| TIME                 | CLASS                                                                                                                                                                                                                                                                                                                                                                     | FACULTY                                     | AUDIENCE                   | LOCATION          |
|----------------------|---------------------------------------------------------------------------------------------------------------------------------------------------------------------------------------------------------------------------------------------------------------------------------------------------------------------------------------------------------------------------|---------------------------------------------|----------------------------|-------------------|
|                      | SATURDAY MORNING CLASSES                                                                                                                                                                                                                                                                                                                                                  |                                             |                            |                   |
| 8:50 - 9:00 am       | Physical warm-ups for everyone!                                                                                                                                                                                                                                                                                                                                           | Laura Schultz                               | Open to all registrants    | Grand<br>Ballroom |
| 9:00-9:05            | Welcome and Introduce Nikki Blackmer                                                                                                                                                                                                                                                                                                                                      | EdC Alison Miller                           |                            |                   |
| 9:05 – 10:15<br>am   | Wicked Warm-Ups Explore the reason for warm ups, a good sequence for warming up the voice, some examples of good warmups, and what you are listening for in warmups! You will get a handout with multiple handouts on it for your own use afterwards.                                                                                                                     | Nikki Blackmer                              | Open to all<br>registrants | Grand<br>Ballroom |
| 10:15 - 10:30<br>am  | 1st Timer Awards;<br>Announcements                                                                                                                                                                                                                                                                                                                                        | Lynda Casillas<br>Membership<br>Coordinator | Open to all registrants    | Grand<br>Ballroom |
| 10:30 -10:45<br>am   | BREAK                                                                                                                                                                                                                                                                                                                                                                     |                                             |                            |                   |
| 10:45<br>am-12:00 pm | Mixology Learn to blend your head voice and chest voice into one pleasing voice with an undetectable break. Exercises that will help you on this journey to the perfectly blended Mix. (also, a killer recipe for a martini)                                                                                                                                              | Nikki Blackmer                              | Open to all<br>registrants | Grand<br>Ballroom |
| 10:45<br>am-12:00 pm | It's All About the Chords!  We will look at the eleven chords that make barbershop, Barbershop! We'll talk about the chords and how to identify them and voice them. Singers will benefit from understanding how their note fits into a chord. Beginning arrangers will benefit from understanding the chords and how to set up the strongest arrangements and overtones. | Chris Jacobs                                | Open to all<br>registrants | California 2      |

| TIME                 | CLASS                                                                                                                                                                                                                                                                                                                | FACULTY                                       | AUDIENCE                                            | LOCATION          |
|----------------------|----------------------------------------------------------------------------------------------------------------------------------------------------------------------------------------------------------------------------------------------------------------------------------------------------------------------|-----------------------------------------------|-----------------------------------------------------|-------------------|
|                      | There will also be a quick overview of the Arranger Certification Program and how you can learn more!                                                                                                                                                                                                                |                                               |                                                     |                   |
| 12:00 pm –<br>1:45pm | BREAK FOR LUNCH                                                                                                                                                                                                                                                                                                      |                                               |                                                     |                   |
| 12:00 - 1:30<br>pm   | Directors/Assistant Directors Forum                                                                                                                                                                                                                                                                                  | Angela Suraci<br>Director<br>Coordinator      | Directors, Assistant Directors and Acting Directors | Maxi's            |
| 1:30 – 3:30<br>pm    | SATURDAY AFTERNOON CLASSES                                                                                                                                                                                                                                                                                           |                                               |                                                     |                   |
| 1:30- 3:00           | Host Chorus Coaching                                                                                                                                                                                                                                                                                                 | High Desert<br>Harmony with<br>Nikki Blackmer | Open to all registrants                             | Grand<br>Ballroom |
| 1:45 - 3:00 pm       | Zooming into Membership Growth Take advantage of newly gained skills in technology and social media, sprinkle in some creativity and charisma, and gain awesome new members.                                                                                                                                         | Kathy Scheel                                  | Open to all registrants                             | California 2      |
| 1:45-3:00 pm         | Review New Regional Song Come to this class having listened to "Why We Sing" at least a few times (learning tracks in the Regional Song Library), and with the UPDATED sheet music in hand (it should say "Transcribed by Julie Starr"). We'll be using the alternate ending. Bring a pencil and come have some fun! | Julie Starr                                   | Open to all<br>registrants                          | California 4      |
| 3:00 – 3:15p         | BREAK                                                                                                                                                                                                                                                                                                                |                                               |                                                     |                   |
| 3:15 – 3:30pm        | Presentations and Awards Travel Trophy Presentation Fran McWhorter Award Regional Announcements/Closing Remarks                                                                                                                                                                                                      | RMT                                           | Open to all registrants                             | Grand<br>Ballroom |

| 3:30 - 10:00p      | PREP FOR PEP RALLY                                                               | Grand             |
|--------------------|----------------------------------------------------------------------------------|-------------------|
|                    | (Quartets prep in their own guest rooms)                                         | Ballroom          |
| 3:30 – 11:00p      | Holding/Prep room for Bay Area Showcase                                          | California 3      |
| 3:30 – 11:00p      | Holding/Prep room for <b>San Francisco Sound</b>                                 | Redwood           |
|                    | Wave                                                                             | Room              |
| 3:30 – 11:00p      | Holding/Prep room for <b>Diablo Vista</b>                                        | California 4      |
| 3:30 - 11:00p      | Holding/Prep room Mission Valley                                                 | California 1      |
| 3:30 – 11:00p      | Holding/Prep room Pacific Empire Chorus Honoree Chorus                           | California 2      |
|                    | RISER REHEARSALS FOR PEP RALLY                                                   |                   |
| 3:30 – 4:30p       | Pep Rally Producing chorus (decorate and rehearse on risers, qtet mic test) BASC | Grand<br>Ballroom |
| 4:30 – 4:45p       | Regional Champ Qtet (mic testing) Live Wire                                      | Grand<br>Ballroom |
| 4:45 – 5:00p       | Equilibrium                                                                      | Grand<br>Ballroom |
| 5:00-5:30pm        | Pacific Empire                                                                   | Grand<br>Ballroom |
| 5:30-5:50p         | Diablo Vista                                                                     | Grand<br>Ballroom |
| 5:50p-6:10p        | Mission Valley                                                                   | Grand<br>Ballroom |
| 6:10-6:30p         | San Francisco Sound Wave                                                         |                   |
| 6:30-7:00p         | Honorees lineup and doors open for Pep<br>Rally                                  |                   |
| 6:45-7:00p         | Honorees enter the Ballroom with much fanfare                                    |                   |
| 7:00 - 10:00<br>pm | Pep Rally                                                                        | Grand<br>Ballroom |